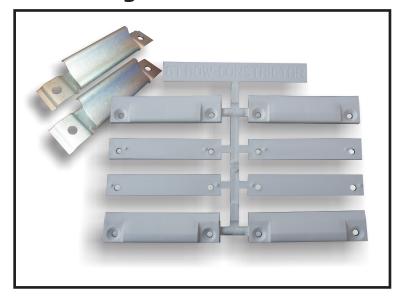

## **Bow Constrictor finally arrives**

Bow Constrictor has finally been added to the GT Window Products stock list. As of the 2nd April 2012 it will be available to suit all PVCu profile systems in White, Brown and Tan. This new exciting product will hopefully help fabricators and fitters overcome the seal problems on tall top hung sashes.

It has taken 12 months of testing and trialing different ways of achieving a better gasket seal and this design was found to be the most effective. The acetyl moulding set has been designed to fit any PVCu profile system which also

allows for manufacturing tolerances. The two sizes of spring clip is use in conjunction with the moulding set where recommended.

Instruction sheets are available for all systems on the website under the Bow Constrictor location. These offer general instruction on where and how to fit the product. Due to manufacturing tolerance, different combinations of packers and clips may be used to achieve a better gasket seal.